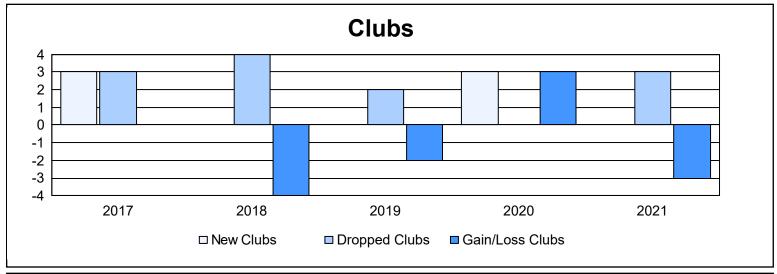

District 2 X2 As of June 2021 Cumulative

| Year      | New<br>Clubs | Dropped<br>Clubs | Gain/<br>Loss<br>Clubs | New<br>Members | Charter<br>Members | Reinstate<br>Members | Transfer<br>Members | Total<br>Member<br>Added | Total<br>Members<br>Dropped | Gain/<br>Loss<br>Members |
|-----------|--------------|------------------|------------------------|----------------|--------------------|----------------------|---------------------|--------------------------|-----------------------------|--------------------------|
| 2016-2017 | 3            | 3                | 0                      | 176            | 64                 | 7                    | 10                  | 257                      | 227                         | 30                       |
| 2017-2018 | 0            | 4                | -4                     | 168            | 2                  | 8                    | 5                   | 183                      | 263                         | -80                      |
| 2018-2019 | 0            | 2                | -2                     | 124            | 0                  | 6                    | 8                   | 138                      | 183                         | -45                      |
| 2019-2020 | 3            | 0                | 3                      | 96             | 107                | 5                    | 5                   | 213                      | 188                         | 25                       |
| 2020-2021 | 0            | 3                | -3                     | 129            | 3                  | 4                    | 9                   | 145                      | 193                         | -48                      |
| Average   | 1            | 2                | -1                     | 139            | 35                 | 6                    | 7                   | 187                      | 211                         | -24                      |