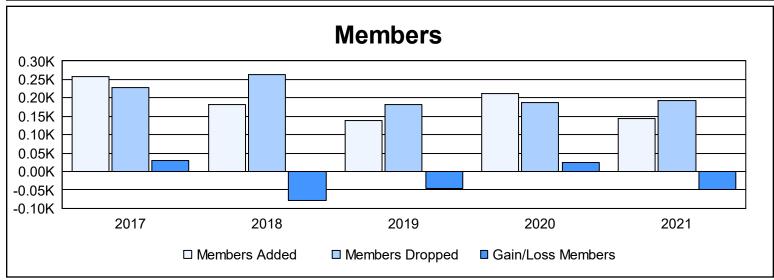

District 2 X2 As of June 2021 Cumulative

| Year      | New<br>Clubs | Dropped<br>Clubs | Gain/<br>Loss<br>Clubs | New<br>Members | Charter<br>Members | Reinstate<br>Members | Transfer<br>Members | Total<br>Member<br>Added | Total<br>Members<br>Dropped | Gain/<br>Loss<br>Members |
|-----------|--------------|------------------|------------------------|----------------|--------------------|----------------------|---------------------|--------------------------|-----------------------------|--------------------------|
| 2016-2017 | 3            | 3                | 0                      | 176            | 64                 | 7                    | 10                  | 257                      | 227                         | 30                       |
| 2017-2018 | 0            | 4                | -4                     | 168            | 2                  | 8                    | 5                   | 183                      | 263                         | -80                      |
| 2018-2019 | 0            | 2                | -2                     | 124            | 0                  | 6                    | 8                   | 138                      | 183                         | -45                      |
| 2019-2020 | 3            | 0                | 3                      | 96             | 107                | 5                    | 5                   | 213                      | 188                         | 25                       |
| 2020-2021 | 0            | 3                | -3                     | 129            | 3                  | 4                    | 9                   | 145                      | 193                         | -48                      |
| Average   | 1            | 2                | -1                     | 139            | 35                 | 6                    | 7                   | 187                      | 211                         | -24                      |